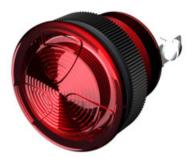

## Turbo Light Series TLM-87R-930-S

More Information

**SN** UL Recognized

## **Specifications**

**Mounting** Panel Mount

**Color** Red

**Operating Mode** 

**Operating Voltage** 9-30 Vdc

Typical Operating Current 80 mA at 9 Vdc

40 mA at 30 Vdc

**Typical Brightness** 2000 cd/m^2, at 9 Vdc at 25°C 2200 cd/m^2, at 30 Vdc at 25°C