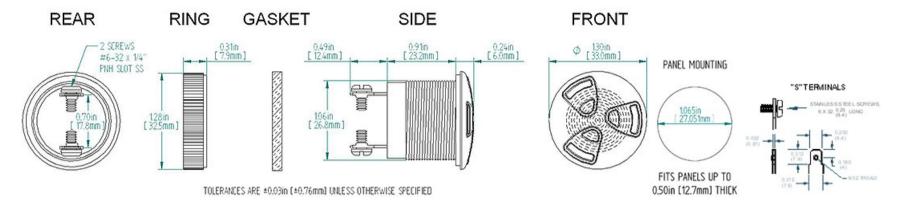

the maximum operating voltage

Construction Materials

Lens/Case- Red Translucent Polycarbonate 94 VO

Potting- 2 parts epoxy resin or silicone, black

Gasket (Included) 0.125" thick, 60 Durometer Neoprene

ASTM B117 Certified - Withstands exposure to salt spray for 300 hours

**Construction Materials**IP 68 Certified - Withstands water submergence and dust exposure Humidity- 95% relative humidity at +40 C continuously for 100 hours.

Vibration- Withstands vibration between 0 and 55 Hz. on all axes.

**Life Expectancy** 10 years under normal operating conditions.

**Warranty** For a period of two years from the date of manufacture under normal operating conditions.

**Notes** This product is not intended as a life safety device.

Terms and Conditions of Sale Link here

## **Dimensions**