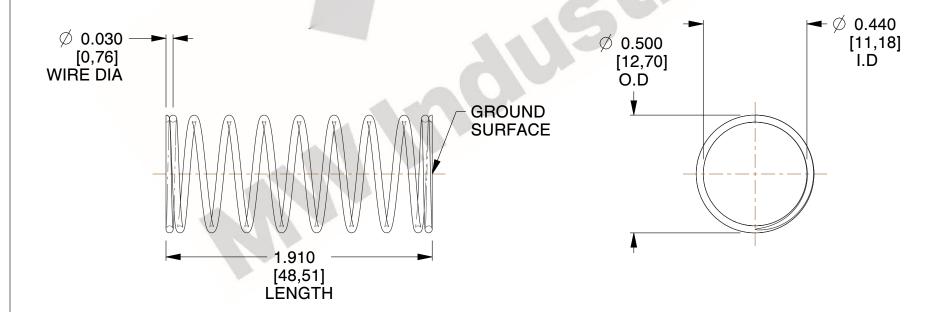

## **NOTES:**

1. Material : Spring Steel 2. Finish : Glod Irridite

3. Ends: Closed and Ground

4. Total Coils: 10.000

Sugg. Max. Deflection: 0.410 (in)
 Sugg. Max. Load: 2.300 (lbs)

7. All Drawing Dimensions are in Inches [mm]

11772

COMPONENT

COMPRESSION SPRINGS

UNIT
INCH [mm]
SHEET

**SPRINGS** 

www.mwcomponents.com 800.237.5225 You are solely responsible for the use of the file, information or specifications.