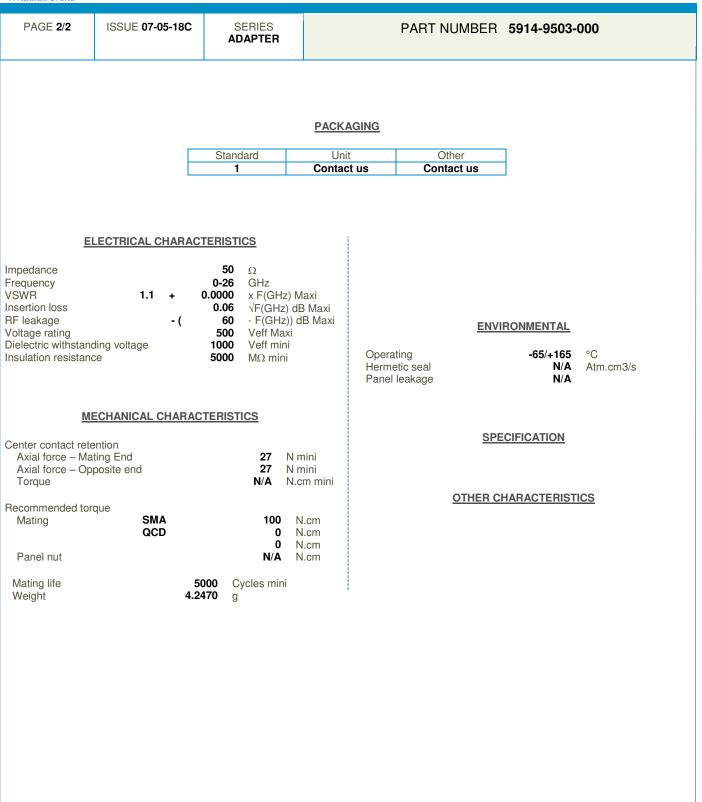

|
| Others parts   |
| _              |

A

MATERIA STAINLESS STEEL BERYLLIUM COPPER BRASS KAPTON SILICONE RUBBER STAINLESS STEEL,BRASS

\_

| PASSIVATED             |
|------------------------|
| NPGR                   |
| GOLD 0.2 OVER NICKEL 2 |
|                        |
|                        |
| PASSIVATED . NICKEL 2  |

PASSIVATED , NICKEL 2

-

This document contains proprietary information and such information shall not be disclosed to any third party for any purpose whatsoever or used for manufacturing purposes without prior written agreement from Radiall. The data defined in this document are given as an indication, in the effort to improve our products; we reserve the right to make any changes judged necessary.



## **Technical Data Sheet**

QCD FEMALE TO SMA PLUG ADAPTER