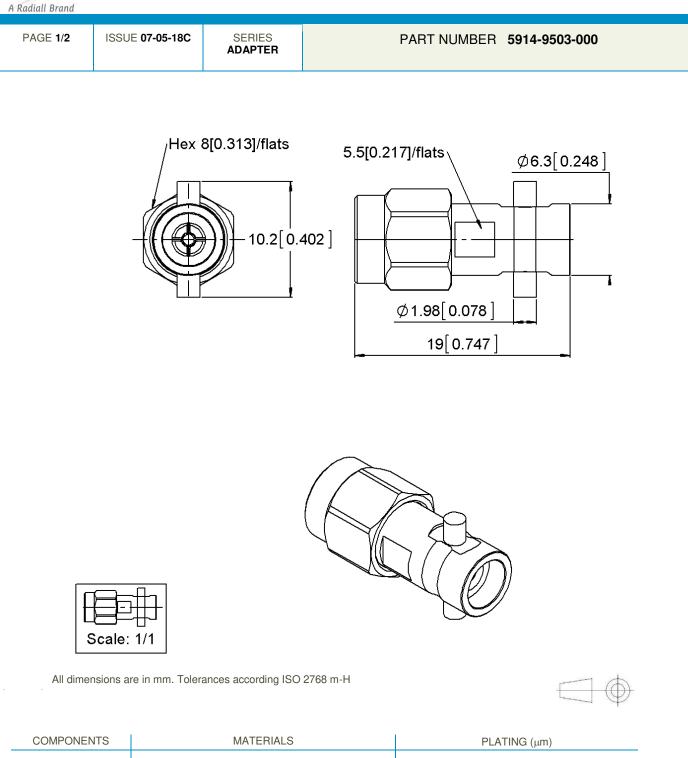

## **Technical Data Sheet**

QCD FEMALE TO SMA PLUG ADAPTER

| Body           |
|----------------|
| Center contact |
| Outer contact  |
| Insulator      |
| Gasket         |
| Others parts   |
| _              |

A

MATERIA STAINLESS STEEL BERYLLIUM COPPER BRASS KAPTON SILICONE RUBBER STAINLESS STEEL,BRASS

\_

| PASSIVATED             |
|------------------------|
| NPGR                   |
| GOLD 0.2 OVER NICKEL 2 |
|                        |
|                        |
| PASSIVATED . NICKEL 2  |

PASSIVATED , NICKEL 2

-

This document contains proprietary information and such information shall not be disclosed to any third party for any purpose whatsoever or used for manufacturing purposes without prior written agreement from Radiall. The data defined in this document are given as an indication, in the effort to improve our products; we reserve the right to make any changes judged necessary.