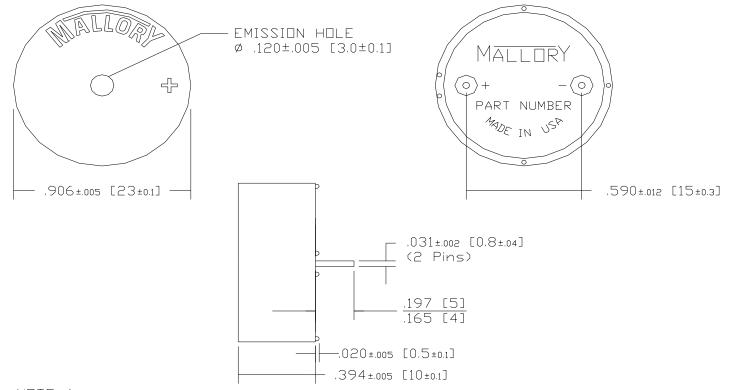

**Dimensions:** Inches (mm)

## **ROHS Compliant**

NOTE A: TERMINALS - .031" DIA. NICKEL/TIN COATED BRASS.

NOTE B:
MOUNTING- INSERT INTO PRINTED CIRCUIT BOARD AND HAND OR MACHINE SOLDER.
UNITS ARE SUITABLE FOR WAVE SOLDERING. RECOMMENDED MAXIMUM TEMPERATURE
AND TIME DURATION FOR WAVE SOLDERING IS +270°C AND 3 SECONDS RESPECTIVELY.