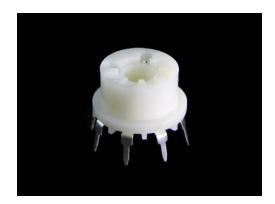

## Description

Please read through the guide in Shenzhen 2 U before making any purchase in this catalogue. (http://www.seeedstudio.com/depot/shenzhen-2-u-c-207.html)

This socket is a handy accessory for your gas sensors. You can use it to extend the leads of gas sensors as MQ5 (http://www.seeedstudio.com/depot/gas-sensor-mq5-p-192.html?cPath=144\_151) and Smoke Sensor (http://www.seeedstudio.com/depot/smoke-sensor-p-191.html?cPath=144\_151). It helps you can mount gas sensor on breadboard or protect gas sensor from the heat of soldering.