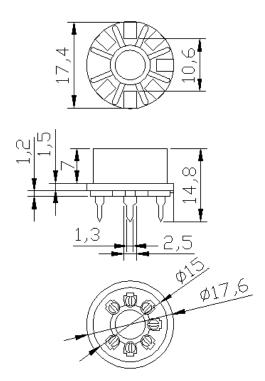

Gas Sensor Socket SKU: 320220001

## Description

Please read through the guide in Shenzhen 2 U before making any purchase in this catalogue. (http://www.seeedstudio.com/depot/shenzhen-2-u-c-207.html)

This socket is a handy accessory for your gas sensors. You can use it to extend the leads of gas sensors as MQ5 (http://www.seeedstudio.com/depot/gas-sensor-mq5-p-192.html?cPath=144\_151) and Smoke Sensor (http://www.seeedstudio.com/depot/smoke-sensor-p-191.html?cPath=144\_151). It helps you can mount gas sensor on breadboard or protect gas sensor from the heat of soldering.

## Specification