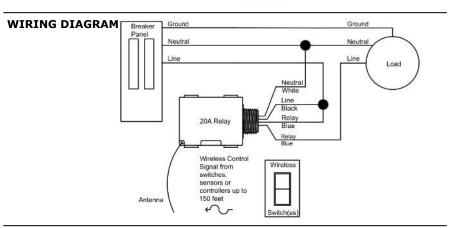

The ILLUMRA<sup>TM</sup> Universal Voltage Relay switches full circuit loads on command from wireless switches, sensors and central controllers to facilitate the reduction of energy consumption and support compliance with the latest energy regulations.