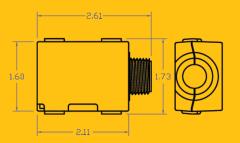

### **SPECIFICATIONS**

|                                                                    | E9X-RUV-4IBTP                                  |
|--------------------------------------------------------------------|------------------------------------------------|
| Supply Voltage                                                     | 100-277 VAC 50/60 Hz                           |
| Max Load Metal Halide Sodium Vapor Induction Fluorescent LED Other | 20 Amps all lighting loads<br>1 HP Motor Loads |
| Dimensions                                                         | 2.11 x 1.73 x 1.09 in (54 x 44 x 28 mm)        |
| Operating Temperature                                              | +32 to +122 F (0 to +50 C)                     |
| Storage Temperature                                                | -4 to +176 F (-20 to +80 C)                    |
| Approvals                                                          | UL 60730 (safety)                              |