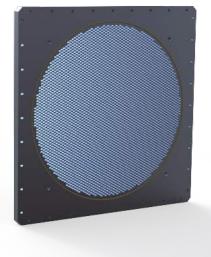

#### **OVERVIEW**

The RI 4901 EMI ventilation panel is designed to be used in the most demanding shielding applications. Up to 9 GHz the shielding efficiency is 105 dB. The panel is designed to fit 250x250 mm standard computer fans.

## **FEATURES**

- 105 dB shielding up to 9 GHz
- Fit standard fans, 250x250 mm
- Easy to mount

#### **SPECIFICATION**

| Shielding, up to 9 GHz | 105 dB |
|------------------------|--------|
| Shielding, 20 GHz      | 90 dB  |
| Shielding, 40 GHz      | 70 dB  |

Dimensions (WxLxT) 250x250x9 mm
Mass 0.22 kg
Material Aluminium