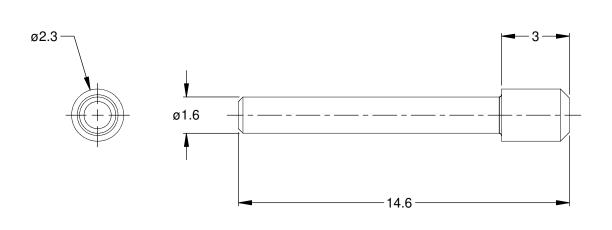

NOTES: UNLESS OTHERWISE SPECIFIED

1. MATERIAL: THERMOPLASTIC; RoHS COMPLIANT

2. COLOR: WHITE

3. CONTACT SIZE: 20

4. USE WITH ATM SERIES CONNECTORS

5. ALL DIMENSIONS ARE FOR REFERENCE USE ONLY.

|                                                                                     | AT13-204-2                |                                                                                                                                                                                                                                            |             |      |                     |                                      |             |      |    |  |
|-------------------------------------------------------------------------------------|---------------------------|--------------------------------------------------------------------------------------------------------------------------------------------------------------------------------------------------------------------------------------------|-------------|------|---------------------|--------------------------------------|-------------|------|----|--|
|                                                                                     | PART NUMBER               |                                                                                                                                                                                                                                            | DESCRIPTION |      |                     |                                      |             | ITEM |    |  |
| QUANTITY                                                                            |                           | MATERIALS LIST                                                                                                                                                                                                                             |             |      |                     |                                      |             |      |    |  |
| UNLESS OTHER                                                                        |                           | SIGNATURES DATE                                                                                                                                                                                                                            |             |      | Λ                   | mphai                                |             |      |    |  |
| 2) Tolerances are a                                                                 |                           | DRAWN:                                                                                                                                                                                                                                     | D.PARKS     | 06   | Ampheno Of Ampheno  |                                      |             |      |    |  |
| 2 PL DEC ±0.15<br>3 PL DEC ±0.08                                                    | Angles ±1°                | CHECKED:                                                                                                                                                                                                                                   |             |      |                     | Sine Systems - www.amphenol-sine.com |             |      |    |  |
| 3) Note reference =  \( \times \) MATERIAL SPECIFICATIONS:  PROCESS SPECIFICATIONS: |                           | ENGINEER:                                                                                                                                                                                                                                  |             |      |                     | 44724 Morley Drive                   |             |      |    |  |
|                                                                                     |                           | APPROVAL:                                                                                                                                                                                                                                  | ROVAL:      |      |                     | Clinton Township, MI 48036           |             |      |    |  |
|                                                                                     |                           | CUSTOMER:                                                                                                                                                                                                                                  |             |      | SEAL, PLUG,         |                                      |             |      |    |  |
|                                                                                     |                           | THIS DRAWING IS SUPPLIED FOR INFORMATION ONLY. DESIGN FEATURES, SPECIFICATIONS AND PERFORMANCE DATA SHOWN HEREON ARE THE PROPERTY OF THE AMPHENOL CORPORATION. NO RIGHTS OF REPRODUCTION ARE IMPLIED. ALL DIMENSIONS ARE SUBJECT TO NORMAL |             |      | SIZE 20, ATM SERIES |                                      |             |      |    |  |
|                                                                                     |                           |                                                                                                                                                                                                                                            |             |      | A                   | C-                                   | AT13-204-20 | 005  | A3 |  |
| NEXT ASS'Y:                                                                         | MANUFACTURING VARIATIONS. |                                                                                                                                                                                                                                            | SCALE: N    | IONE | SHE                 | EET <b>1</b> OF                      | 1           |      |    |  |