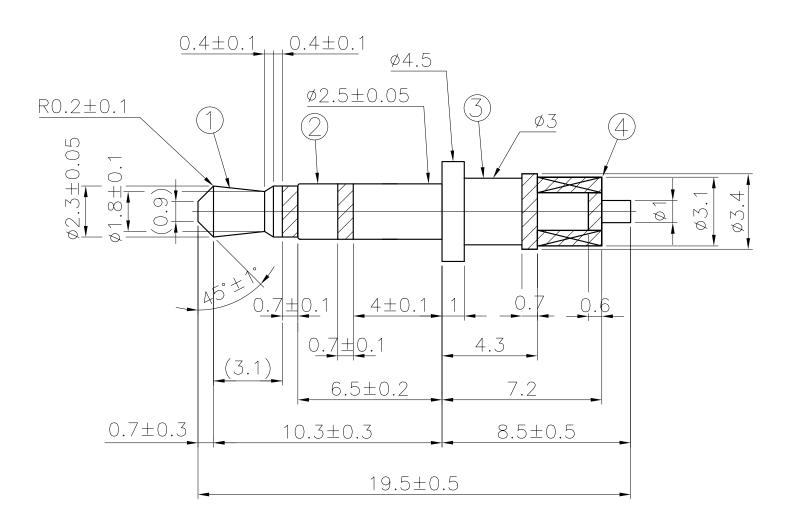

## **MECHANICAL DRAWING**

units: mm tolerance: X≤1.0: ±0.1 mm 1.0<X≤6.0: ±0.2 mm 6.0<X≤12.0: ±0.3 mm 12.0<X≤25.0: ±0.4 mm X>25.0: ±0.5 mm unless otherwise noted

.....

| DESCRIPTION | MATERIAL              | PLATING/COLOR                           |
|-------------|-----------------------|-----------------------------------------|
| tip         | brass                 | nickel                                  |
| ring        | brass                 | nickel                                  |
| sleeve      | brass                 | nickel                                  |
| insulator   | PP (UL94HB)           | black                                   |
|             | tip<br>ring<br>sleeve | tip brass<br>ring brass<br>sleeve brass |