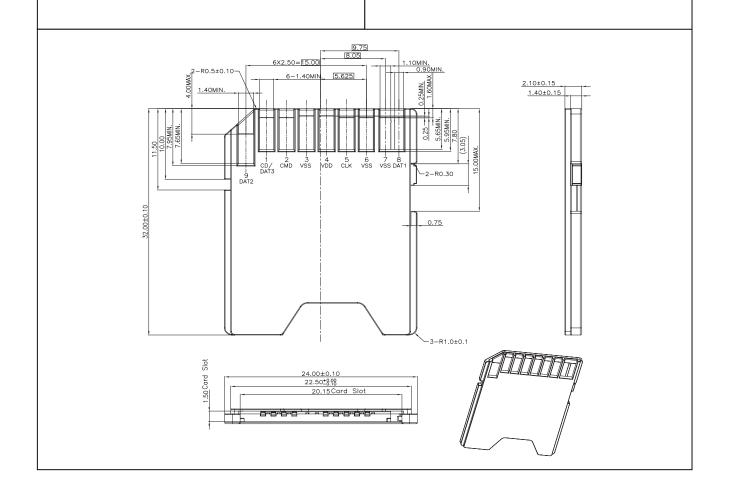

## Mini SD to SD Adapter

Part Number:106-00069-\*\*
Mini SD to SD Adapter

- With Latch in card slot to prevent memory card slip
- Application for bundle sales with mini SD memory card or CE devices

1.Materials: