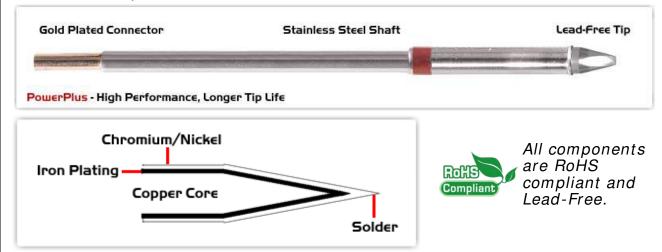

## Material Composition

<sup>1</sup> Easy Braid Co. tip cartridges will typically idle within a temperature range of +/-1.1°C. However, there is variation in idle temperature across tip geometries within an individual temperature series. Easy Braid Co. offers a wide variety of tip geometries from 0.25mm fine point tip to 5mm chisel. The length and geometry of a tip will have an influence on the tip idle temperature. To accurately measure idle temperature it will depend greatly on the measurement method, technique and equipment used. Two different methods or the use of alternative equipment will produce different test results.