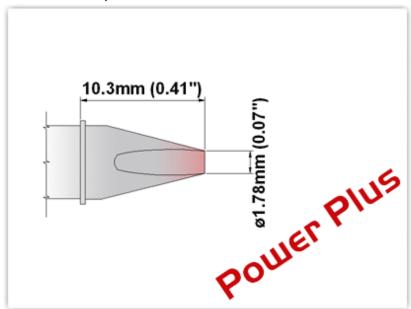

## EBM8CH176H

Chisel 30° 1.78mm (0.07"), Power Plus

Tip Style: Chisel 30°
Tip Width: 1.78mm (0.07")
Tip Length: 10.30mm (0.41")

800 Type Cartridge<sup>1</sup>: 420°C - 475°C

RoHS Compliant<sup>2</sup> / Lead Free: YES