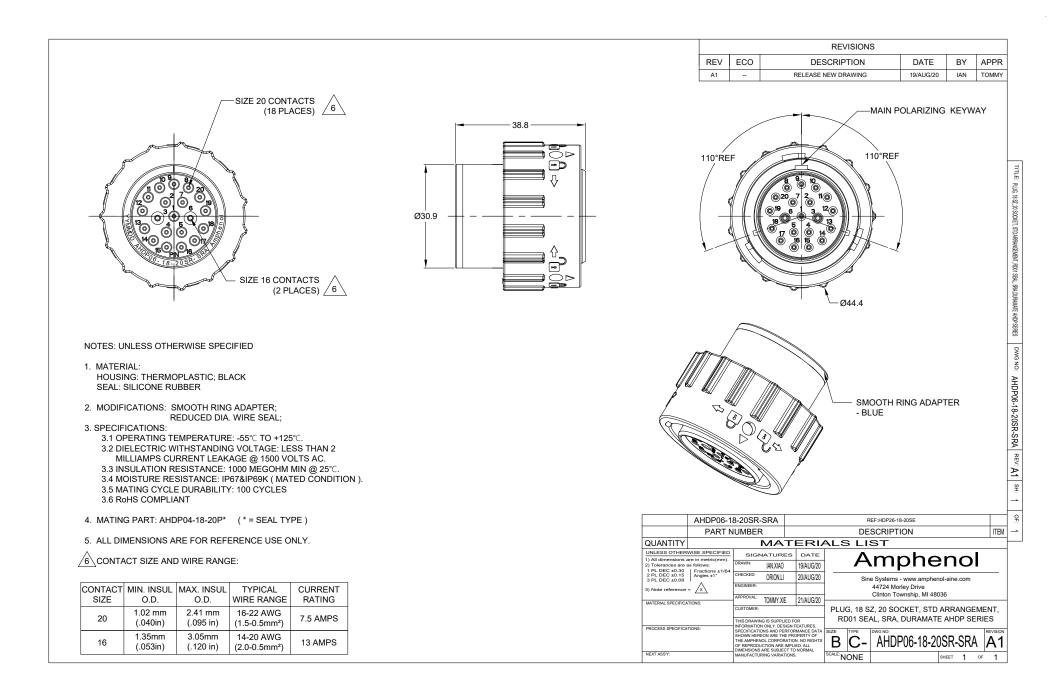

## **ATM Series™** - Contact Size 20 Options

| Machined Contacts, Sockets & Pins |                                        |      |       |          |  |
|-----------------------------------|----------------------------------------|------|-------|----------|--|
| Part Number                       | Description                            | Size | AWG   | Туре     |  |
| AT60-010-2031                     | Male Contact - Pin, Gold-plated        | 20   | 16-18 | Machined |  |
| AT62-005-20141                    | Female Contact - Socket, Gold-plated   | 20   | 16-18 | Machined |  |
| AT60-010-20141                    | Male Contact - Pin, Nickel-plated      | 20   | 16-18 | Machined |  |
| AT62-005-2031                     | Female Contact - Socket, Nickel-plated | 20   | 16-18 | Machined |