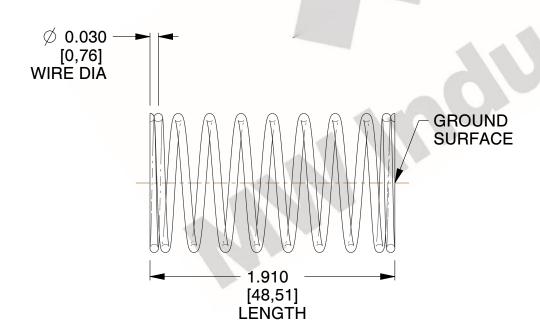

## **NOTES:**

1. Material : Spring Steel 2. Finish : Glod Irridite

3. Ends: Closed and Ground

4. Total Coils: 10.000

5. Sugg. Max. Deflection: 0.050 (in)6. Sugg. Max. Load: 2.300 (lbs)

7. All Drawing Dimensions are in Inches [mm]

SCALE

2.899

COMPONENT

SPRINGS

11772

INCH [mm]

COMPRESSION SPRINGS

SHEET 1 of 1