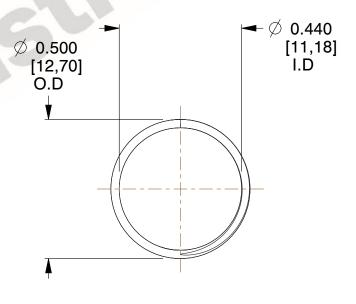

## **NOTES:**

1. Material : Spring Steel 2. Finish : Glod Irridite

3. Ends: Closed and Ground

4. Total Coils: 10.000

5. Sugg. Max. Deflection: 0.050 (in)6. Sugg. Max. Load: 2.300 (lbs)

7. All Drawing Dimensions are in Inches [mm]

SCALE

2.899

COMPONENT

SPRINGS

11772

INCH [mm]

COMPRESSION SPRINGS

SHEET 1 of 1