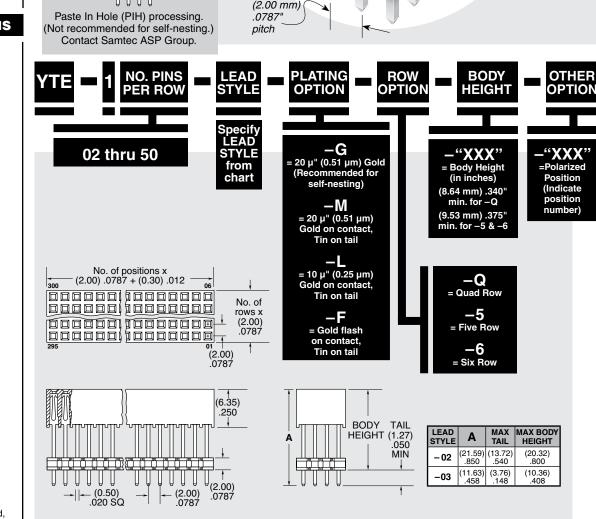

(2.00 mm) .0787"

## HIGH-DENSITY ELEVATED SOCKET STRIP

## **SPECIFICATIONS**

For complete specifications see www.samtec.com?YTE

Insulator Material:
Black Liquid Crystal Polymer
Contact Material:
Phosphor Bronze
Operating Temp Range:
-55 °C to +105 °C
Plating:
Sn or Au over
50 µ" (1.27 µm) Ni
Insertion Depth:
(2.62 mm). 103" to
(5.03 mm). 198" with

(0.38 mm) .015" wipe **Max Cycles:** 100 with 10 µ" (0.25 µm) Au **RoHS Compliant:** 

Lead-Free Solderable: Wave only

## **RECOGNITIONS**

For complete scope of recognitions see www.samtec.com/quality







Note: This Series is non-standard, non-returnable.