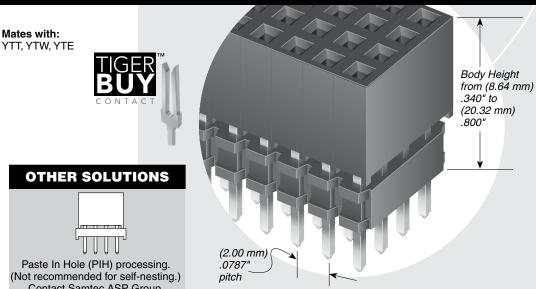

(2.00 mm) .0787"

## **SPECIFICATIONS**

For complete specifications see www.samtec.com?YTE

Insulator Material:
Black Liquid Crystal Polymer
Contact Material:
Phosphor Bronze
Operating Temp Range:
-55 °C to +105 °C
Plating:
Sn or Au over
50 µ" (1.27 µm) Ni
Insertion Depth:
(2.62 mm). 103" to
(5.03 mm). 198" with