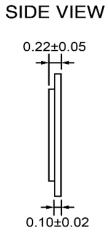

| Sp                       | ecifications |       | Notes                       |              | Revision History          |             |            |            |             |            |
|--------------------------|--------------|-------|-----------------------------|--------------|---------------------------|-------------|------------|------------|-------------|------------|
| Description              | Value        | Unit  |                             |              | Version                   | Description |            |            | Date        | Approved   |
| Resonant Frequency       | 3,900        | (Hz)  | 1) All dimensions are in mm | 1            | Released from Engineering |             |            | 10/21/2013 | J.S         |            |
| Resonant Impedance (Max) | 400          | (Ohm) | 2) All parts meet RoHS      |              |                           |             |            |            |             |            |
| Max Input Voltage        | 30           | (V)   |                             |              |                           |             |            |            |             |            |
| Capacitance              | 25,000       | (pF)  |                             |              |                           |             |            |            |             |            |
| Plate Material           | Brass        |       |                             |              |                           |             |            |            |             |            |
| Operating Temperature    | -20 ~ +60    | °C    |                             |              |                           |             |            |            |             |            |
| Storage Temperature      | -30 ~ +70    | °C    |                             |              |                           |             |            |            |             |            |
|                          |              |       |                             |              |                           |             |            |            |             |            |
|                          |              |       |                             |              | Drawn by                  | Date        | Checked by | Date       | Approved by | Date       |
|                          |              |       |                             |              | A.B.                      | 10/21/2013  | C.E.       | 10/21/2013 | J.S         | 10/21/2013 |
|                          |              |       | DB UNLIMITED                | Piezo Bender | -                         | P20039-1    |            |            |             |            |