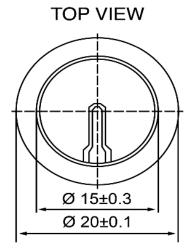

| Sp                       | ecifications |       | Notes                       |              | Revision History          |             |            |            |             |            |
|--------------------------|--------------|-------|-----------------------------|--------------|---------------------------|-------------|------------|------------|-------------|------------|
| Description              | Value        | Unit  |                             |              | Version                   | Description |            |            | Date        | Approved   |
| Resonant Frequency       | 3,900        | (Hz)  | 1) All dimensions are in mm | 1            | Released from Engineering |             |            | 10/21/2013 | J.S         |            |
| Resonant Impedance (Max) | 400          | (Ohm) | 2) All parts meet RoHS      |              |                           |             |            |            |             |            |
| Max Input Voltage        | 30           | (V)   |                             |              |                           |             |            |            |             |            |
| Capacitance              | 25,000       | (pF)  |                             |              |                           |             |            |            |             |            |
| Plate Material           | Brass        |       |                             |              |                           |             |            |            |             |            |
| Operating Temperature    | -20 ~ +60    | °C    |                             |              |                           |             |            |            |             |            |
| Storage Temperature      | -30 ~ +70    | °C    |                             |              |                           |             |            |            |             |            |
|                          |              |       |                             |              |                           |             |            |            |             |            |
|                          |              |       |                             |              | Drawn by                  | Date        | Checked by | Date       | Approved by | Date       |
|                          |              |       |                             |              | A.B.                      | 10/21/2013  | C.E.       | 10/21/2013 | J.S         | 10/21/2013 |
|                          |              |       | DB UNLIMITED                | Piezo Bender | -                         | P20039-1    |            |            |             |            |