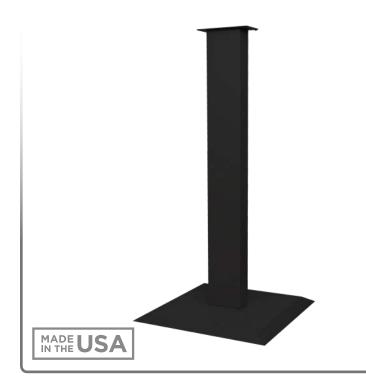

# Product Description:

- Floor Stand Accommodates a variety of BOWMAN® Respiratory Hygiene Stations
- Column with square base and mounting top plate for companion product
- Hardware is included
- Made of Black Powder-Coated Steel

#### Dispenses:

Accommodates a variety of BOWMAN® Hygiene Stations

### Package Specifications:

- Package Quantity: 1 per case
- 36"L x 20"W x 6"H (91.4 cm x 50.8 cm x 15.2 cm)
- 20.0 lbs (9.1 kg) approximated

Product Specifications (overall external dimensions):

- 18.00"W x 36.06"H x 18.00"D (45.7 cm x 91.6 cm x 45.7 cm)
- 16.0 lbs (7.3 kg) approximated