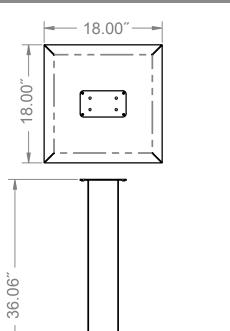

### Package Specifications:

- Package Quantity: 1 per case
- 36"L x 20"W x 6"H (91.4 cm x 50.8 cm x 15.2 cm)
- 20.0 lbs (9.1 kg) approximated

Product Specifications (overall external dimensions):

- 18.00"W x 36.06"H x 18.00"D (45.7 cm x 91.6 cm x 45.7 cm)
- 16.0 lbs (7.3 kg) approximated