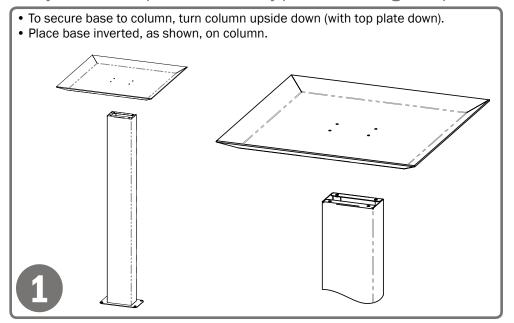

# Parts included:

- Column
- Base
- Hardware

• (8x) Screws: (4x) for stand, (4x) included to attach companion product (Phillips type 10-32 x 5/16")

# **Tools Required:**

· Phillips screwdriver

KS010-0420 - Installation/Characteristics & Care Information subject to change without notice. Dimensions are approximate. (Not to scale)

Care and Construction