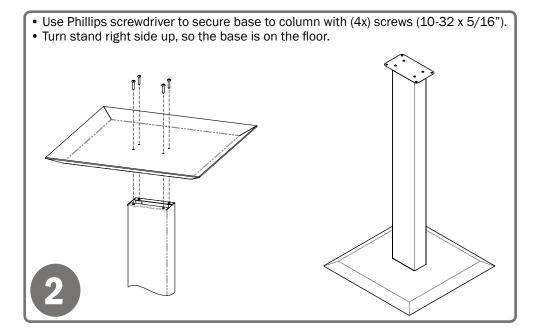

# Parts included:

- Column
- Base
- Hardware

• (8x) Screws: (4x) for stand, (4x) included to attach companion product (Phillips type 10-32 x 5/16")

# **Tools Required:**

· Phillips screwdriver

KS010-0420 - Installation/Characteristics & Care Information subject to change without notice. Dimensions are approximate. (Not to scale)

Care and Construction