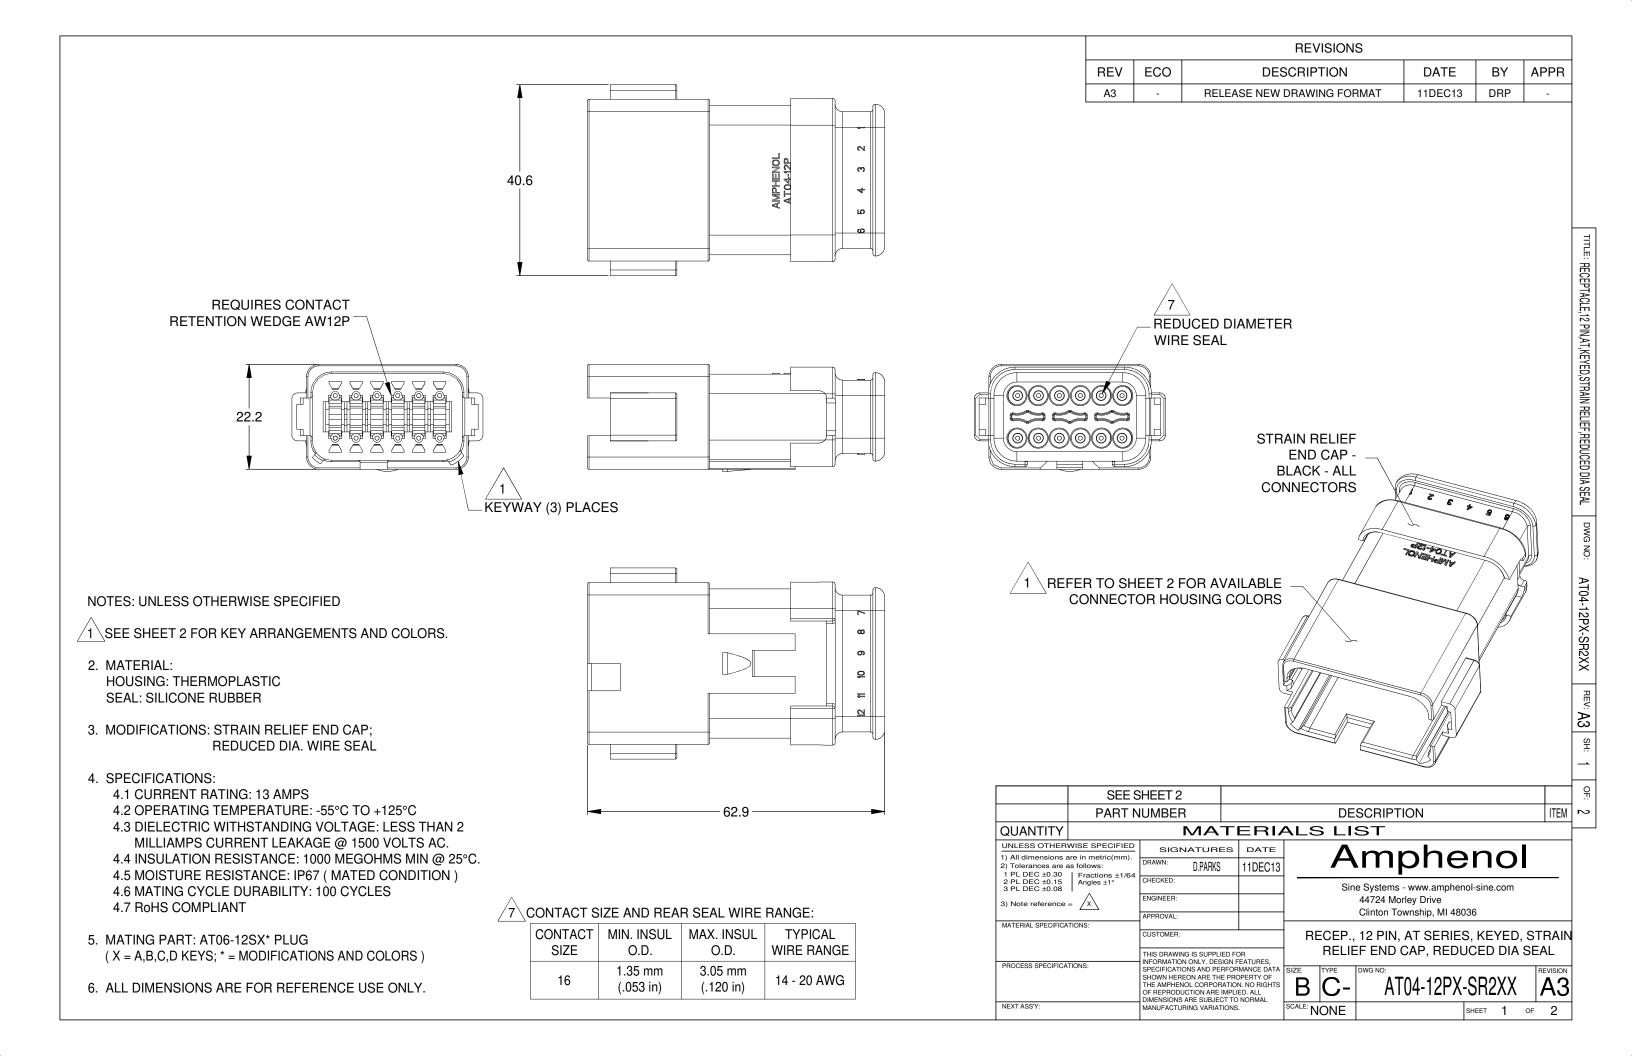

## NOTE:

AN ASTERISKS (\*) PLACED BEFORE THE COLOR DENOTES THE STANDARD MOLDED COLOR OF THE CONNECTORS SHOWN ABOVE. STRAIN RELIEF END CAPS ARE AVAILABLE IN BLACK ONLY.

OTHER COLORS SHOWN ARE AVAILABLE VIA SPECIAL ORDER.