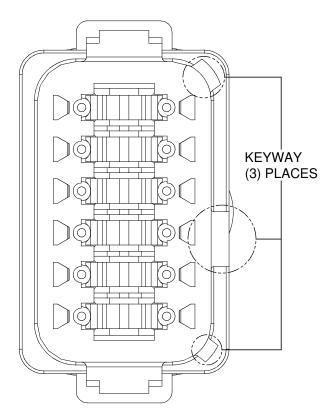

## NOTE:

AN ASTERISKS (\*) PLACED BEFORE THE COLOR DENOTES THE STANDARD MOLDED COLOR OF THE CONNECTORS SHOWN ABOVE. STRAIN RELIEF END CAPS ARE AVAILABLE IN BLACK ONLY.

OTHER COLORS SHOWN ARE AVAILABLE VIA SPECIAL ORDER.