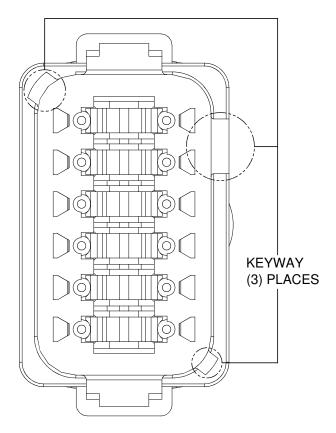

## P/N AT04-12PC-SR2GN KEY-C CONFIGURATION STANDARD COLOR: GREEN

| KEY-C CONFIGURATION   |                 |  |
|-----------------------|-----------------|--|
| COLOR PART NUMBER     |                 |  |
| GREY                  | AT04-12PC-SR2GY |  |
| BLACK AT04-12PC-SR2BK |                 |  |
| * GREEN               | AT04-12PC-SR2GN |  |
| BROWN                 | AT04-12PC-SR2BR |  |

## NOTE:

AN ASTERISKS (\*) PLACED BEFORE THE COLOR DENOTES THE STANDARD MOLDED COLOR OF THE CONNECTORS SHOWN ABOVE. STRAIN RELIEF END CAPS ARE AVAILABLE IN BLACK ONLY.

OTHER COLORS SHOWN ARE AVAILABLE VIA SPECIAL ORDER.