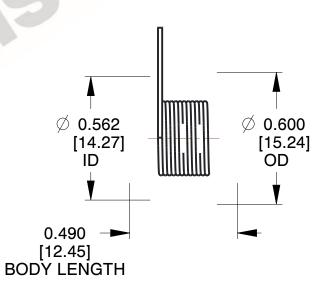

## **NOTES:**

1. Material: Stainless Steel

2. Finish: Zinc - Z

3. Sugg. Max. Deflection: 1891.000 Deg 4. Sugg. Max. Torque: 0.150 (in-lbs)

5. Total Coils: 6.000

6. Sugg. Mandrel Diameter: 0.450 (in)

7. All Drawing Dimensions are in Inches [mm]