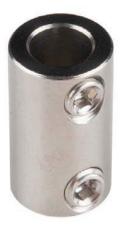

## Shaft Coupler - 1/4" to 1/4"

ROB-12251

images are CC BY-NC-SA 3.0

**Description:** These stainless steel shaft couplers allow you to couple two size shafts together. They can be used for connecting motor shafts to drive shafts, or two different-sized shafts. These shaft couplers have a length of 0.75", a outer diameter of 0.42", and couple 1/4" to 1/4" shafts.

## **Dimensions:**

- Length 0.75"
- Diameter 0.42"
- Bore A ID 1/4"
- Bore B ID 1/4"