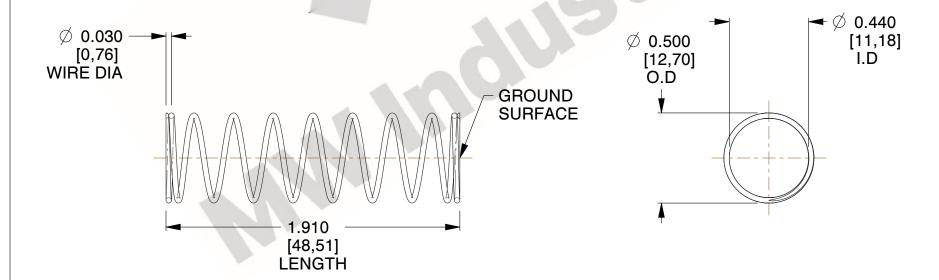

## **NOTES:**

1. Material: Stainless Steel

2. Finish: Glod Irridite

3. Ends: Closed and Ground

4. Total Coils: 10.000

5. Sugg. Max. Deflection: 1.100 (in)

6. Sugg. Max. Load : 2.300 (lbs)

7. All Drawing Dimensions are in Inches [mm]

SCALE

1.878

| COMPONENT           | SPRINGS |          |
|---------------------|---------|----------|
| 11772               |         | UNIT     |
|                     |         | INCH [mm |
| COMPRESSION SPRINGS | PRINGS  | SHEET    |
|                     |         | 1 of 1   |