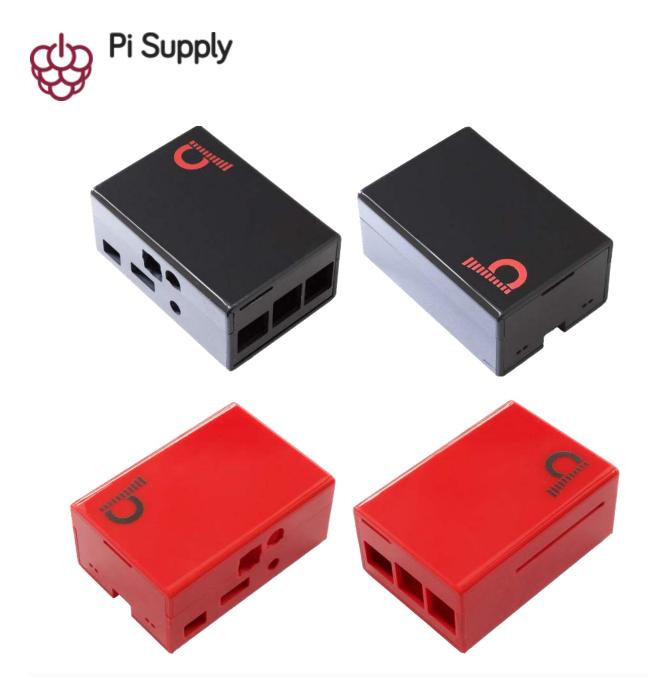

# Black SKU: JBM-010 Red SKU: JBM-025

The Digi HAT Case is a sleek, stylish and strong enclosure for your Raspberry Pi and JustBoom Digi HAT.

The two piece case is incredibly easy and straight forward to use. Removing or installing the Raspberry Pi and Digi HAT board is quick and simple. Plus, no tools are required to do this!

## Description

The Digi HAT Case is a sleek, stylish and strong enclosure for your Raspberry Pi and JustBoom Digi HAT.

The two piece case is incredibly easy and straight forward to use. Removing or installing the Raspberry Pi and Digi HAT board is quick and simple. Plus, no tools are required to do this!

### **Digi HAT Case Features:**

- Supports and protects your Digi HAT and Raspberry Pi
- Easy to open case allows for quick access to your Raspberry Pi and Digi HAT
- Smooth black finish that blends in with any audio setup
- Leaves all ports accessible
- Compatible with the Raspberry Pi 3, 2, and B+
- No tools are needed for assembly or disassembly
- Designed and made in the UK from high quality material
- 4 x rubber feet included
- Access to micro SD port