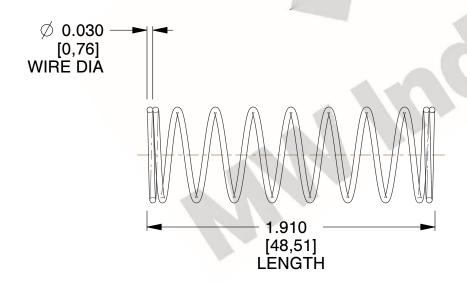

## **NOTES:**

1. Material : Spring Steel 2. Finish : Glod Irridite

3. Ends: Closed

4. Total Coils: 10.000

Sugg. Max. Deflection: 1.000 (in)
 Sugg. Max. Load: 2.300 (lbs)

7. All Drawing Dimensions are in Inches [mm]

2.000

SCALE

11772

COMPONENT

COMPRESSION SPRINGS

UNIT
INCH [mm]
SHEET

**SPRINGS** 

1 of 1