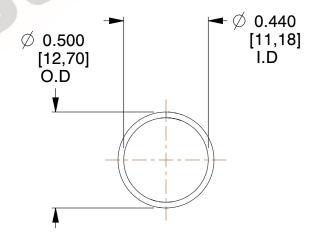

## **NOTES:**

1. Material : Spring Steel 2. Finish : Glod Irridite

3. Ends: Closed

4. Total Coils: 10.000

Sugg. Max. Deflection: 1.000 (in)
 Sugg. Max. Load: 2.300 (lbs)

7. All Drawing Dimensions are in Inches [mm]