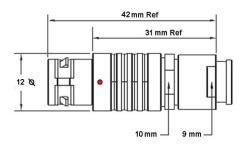

## PSG.1B.310.CLAD62Z

## PUSH-PULL PLUG, 10 PIN CONTACTS, SOLDER, 6.2 MM COLLET, STRAIN RELIEF NUT

| KEY SPECIFICATIONS   |              |
|----------------------|--------------|
| CONNECTOR SERIES     | PSG          |
| CONNECTOR SIZE       | 1B           |
| CONNECTOR GENDER     | MALE         |
| CODING               | G            |
| LOCKING STYLE        | SELF LOCKING |
| ATTACHMENT METHOD    | SOLDER       |
| IP RATING            | IP 50        |
| COLLET SIZE          | 6.2 MM       |
| STANDARD MATE SERIES | FSG          |