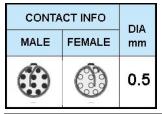

## PUSH-PULL PLUG, 10 PIN CONTACTS, SOLDER, 6.2 MM COLLET, STRAIN RELIEF NUT

| KEY SPECIFICATIONS   |              |
|----------------------|--------------|
| CONNECTOR SERIES     | PSG          |
| CONNECTOR SIZE       | 1B           |
| CONNECTOR GENDER     | MALE         |
| CODING               | G            |
| LOCKING STYLE        | SELF LOCKING |
| ATTACHMENT METHOD    | SOLDER       |
| IP RATING            | IP 50        |
| COLLET SIZE          | 6.2 MM       |
| STANDARD MATE SERIES | FSG          |

| GENERAL SPECIFICATIONS  |                                  |
|-------------------------|----------------------------------|
| TEMPERATURE RANGE       | -55 DEG C - +200 DEG C           |
| INSULATOR MATERIAL      | PEEK                             |
| SOLDER CONTACT MATERIAL | COPPER ALLOY, GOLD PLATED        |
| CONNECTOR BODY MATERIAL | BRASS, NICKEL PLATED             |
| COUPLING NUT, SCREW     | BRASS, CHROME PLATED             |
| INSULATION RESISTANCE   | EQUAL OR GREATER THAN 100 M-OHMS |