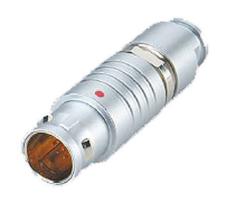

## PSG.1B.310.CLAD62Z

## PUSH-PULL PLUG, 10 PIN CONTACTS, SOLDER, 6.2 MM COLLET, STRAIN RELIEF NUT

| KEY SPECIFICATIONS   |              |
|----------------------|--------------|
| CONNECTOR SERIES     | PSG          |
| CONNECTOR SIZE       | 1B           |
| CONNECTOR GENDER     | MALE         |
| CODING               | G            |
| LOCKING STYLE        | SELF LOCKING |
| ATTACHMENT METHOD    | SOLDER       |
| IP RATING            | IP 50        |
| COLLET SIZE          | 6.2 MM       |
| STANDARD MATE SERIES | FSG          |