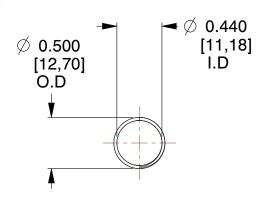

## **NOTES:**

1. Material : Spring Steel

2. Finish: Glod Irridite

3. Ends: Closed and Ground

4. Total Coils: 10.000

5. Sugg. Max. Deflection : 2.100 (in)6. Sugg. Max. Load : 2.300 (lbs)

7. All Drawing Dimensions are in Inches [mm]