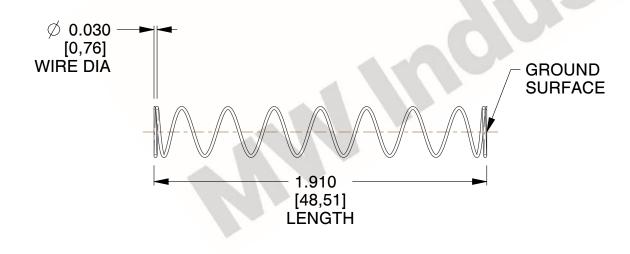

## **NOTES:**

1. Material : Spring Steel

2. Finish: Glod Irridite

3. Ends: Closed and Ground

4. Total Coils: 10.000

5. Sugg. Max. Deflection : 2.100 (in)6. Sugg. Max. Load : 2.300 (lbs)

7. All Drawing Dimensions are in Inches [mm]