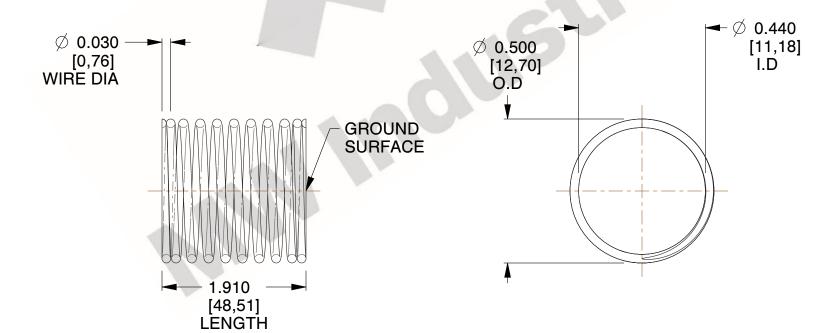

## **NOTES:**

1. Material : Music Wire 2. Finish : Glod Irridite

3. Ends: Closed and Ground

4. Total Coils: 10.000

Sugg. Max. Deflection: 0.130 (in)
 Sugg. Max. Load: 2.300 (lbs)

7. All Drawing Dimensions are in Inches [mm]