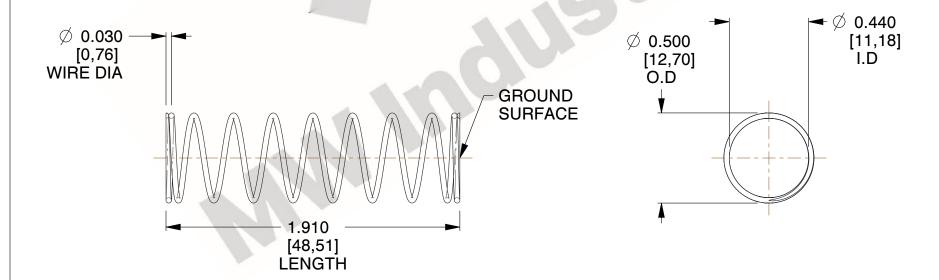

## **NOTES:**

1. Material : Spring Steel 2. Finish : Glod Irridite

3. Ends: Closed and Ground

4. Total Coils: 10.000

5. Sugg. Max. Deflection : 0.670 (in)6. Sugg. Max. Load : 2.300 (lbs)

7. All Drawing Dimensions are in Inches [mm]

1.878

SCALE

11772

COMPRESSION SPRINGS

COMPONENT

UNIT
INCH [mm]
SHEET

**SPRINGS**