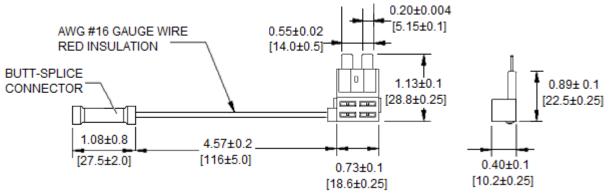

Body Material: PVC

For use with Type APR Fuse (Regular Automotive Blade Type)

Wire: 16 AWG Red Wire

Connector: Butt-Splice Connector

**Mechanical Dimensions: Inches [mm]** 

Warning:

-Operation beyond the specified maximum ratings or improper use may result in damage and possible electrical arcing and/or flame.