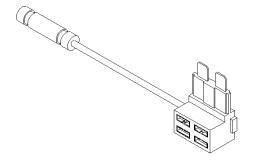

## Type LPR-08 "Add-On" Automotive Fuse Holder Regular Automotive Blade Type Fuse

www.optifuse.com

(619) 593-5050

Rating: 32VDC

Max Combined Current - Both Circuits - 30A

Max Primary Circuit - 25A Max Auxiliary Circuit - 15A

Body Material: PVC

For use with Type APR Fuse (Regular Automotive Blade Type)

Wire: 16 AWG Red Wire

Connector: Butt-Splice Connector

**Mechanical Dimensions: Inches [mm]** 

Warning:

-Operation beyond the specified maximum ratings or improper use may result in damage and possible electrical arcing and/or flame.