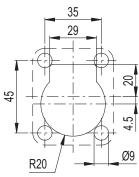

## STANDARD EXECUTION

Pass-through holes for M4 countersunk-head screws.

## **APPLICATIONS**

The folding handle with recessed tray RH-EE-05 series is used when it is requested to save space.

|                |    | <b>V</b> |    |    |    |    |    | •   | INOX STAINLESS STEEL | METRIC                |
|----------------|----|----------|----|----|----|----|----|-----|----------------------|-----------------------|
| Code           | f  | L        | В  | f1 | Н  | h1 | h2 | d   | d1                   | $\Delta \dot{\Delta}$ |
| RHEE-05.060.39 | 35 | 50       | 60 | 45 | 10 | 1  | 35 | 4.5 | 27                   | 36                    |