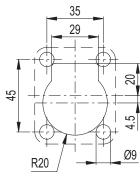

## STANDARD EXECUTION

Pass-through holes for M4 countersunk-head screws.

## **APPLICATIONS**

The folding handle with recessed tray RH-EE-05 series is used when it is requested to save space.

|                |    | <b>V</b> |    |    |    |    |    | •   | INOX STAINLESS STEEL | METRIC                |
|----------------|----|----------|----|----|----|----|----|-----|----------------------|-----------------------|
| Code           | f  | L        | В  | f1 | Н  | h1 | h2 | d   | d1                   | $\Delta \dot{\Delta}$ |
| RHEE-05.060.39 | 35 | 50       | 60 | 45 | 10 | 1  | 35 | 4.5 | 27                   | 36                    |