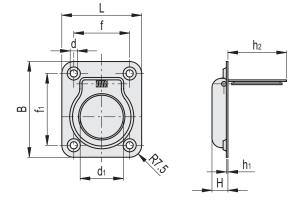

## **APPLICATIONS**

The folding handle with recessed tray RH-EE-05 series is used when it is requested to save space.

|                |    | <b>V</b> |    |    |    |    |    | •   | INOX STAINLESS STEEL | METRIC                |
|----------------|----|----------|----|----|----|----|----|-----|----------------------|-----------------------|
| Code           | f  | L        | В  | f1 | Н  | h1 | h2 | d   | d1                   | $\Delta \dot{\Delta}$ |
| RHEE-05.060.39 | 35 | 50       | 60 | 45 | 10 | 1  | 35 | 4.5 | 27                   | 36                    |