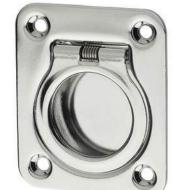

## Folding handle with recessed tray

Stainless steel

## **APPLICATIONS**

The folding handle with recessed tray RH-EE-05 series is used when it is requested to save space.

|                |    | <b>V</b> |    |    |    |    |    | •   | INOX STAINLESS STEEL | METRIC                |
|----------------|----|----------|----|----|----|----|----|-----|----------------------|-----------------------|
| Code           | f  | L        | В  | f1 | Н  | h1 | h2 | d   | d1                   | $\Delta \dot{\Delta}$ |
| RHEE-05.060.39 | 35 | 50       | 60 | 45 | 10 | 1  | 35 | 4.5 | 27                   | 36                    |