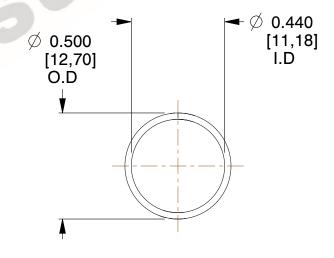

## **NOTES:**

1. Material : Spring Steel 2. Finish: Glod Irridite

3. Ends: Closed

4. Total Coils: 10.000

5. Sugg. Max. Deflection: 0.820 (in) 6. Sugg. Max. Load : 2.300 (lbs)

7. All Drawing Dimensions are in Inches [mm]