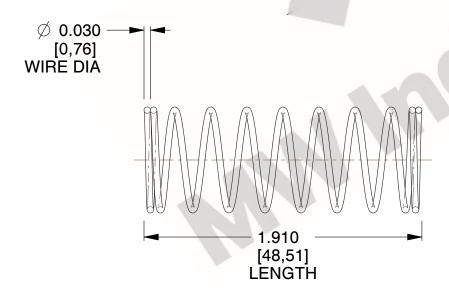

## **NOTES:**

1. Material : Spring Steel 2. Finish: Glod Irridite

3. Ends: Closed

4. Total Coils: 10.000

5. Sugg. Max. Deflection: 0.820 (in) 6. Sugg. Max. Load : 2.300 (lbs)

7. All Drawing Dimensions are in Inches [mm]