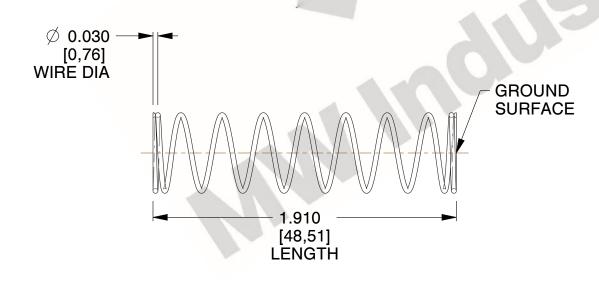

## **NOTES:**

1. Material : Spring Steel 2. Finish : Glod Irridite

3. Ends: Closed and Ground

4. Total Coils: 10.000

Sugg. Max. Deflection: 0.400 (in)
 Sugg. Max. Load: 2.300 (lbs)

7. All Drawing Dimensions are in Inches [mm]