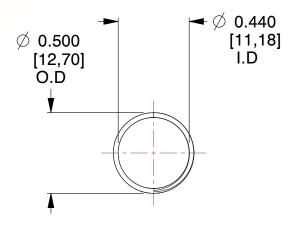

## **NOTES:**

1. Material : Spring Steel 2. Finish : Glod Irridite

3. Ends: Closed and Ground

4. Total Coils: 10.000

Sugg. Max. Deflection: 0.400 (in)
 Sugg. Max. Load: 2.300 (lbs)

7. All Drawing Dimensions are in Inches [mm]