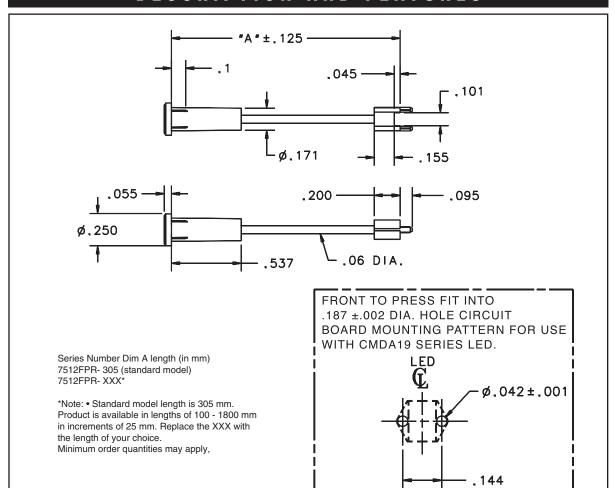

## 7512F Series Bright ★ Pipes™ Flexpipe™ Fiber-Optic Lightpipe

## DESCRIPTION AND FEATURES

- Flexible optical lightpipe with precision fiberoptics for long distance SMT LED to lens.
- Eliminates need for precision mechanical alignment of components to panel
- 7512F is designed for use with CMDA19 series Bright Chip LEDs.
- Precision engineered with ray tracingfor bright, optically precise even indication and attractive appearance.
- ESD protection from circuitry for exceptional reliability.
- High contrast and wide viewing angle for greater visibility.
- Parts inserted after reflow to permit LED pad inspection before assembly.
- Large lens provides high visibility.
- Water clear optics for variety of LED colors.