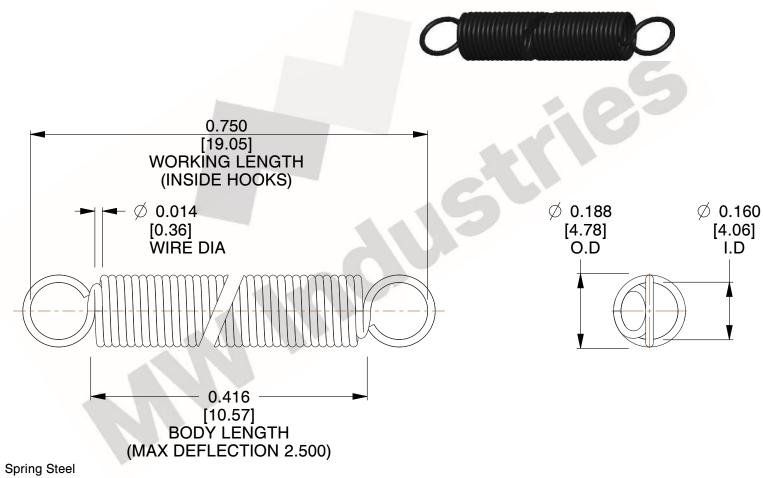

NOTES:

1. Material : Spring Steel

2. Finish:

3. Sugg Max. Load: 0.550 (lbs) 4. Sugg Max. Deflection: 2.500 (in)

5. All Drawing Dimensions are in Inches [mm]

6. Coil Coun

www.mwcomponents.com 800.237.5225

This file and any associated information and specifications are provided for reference and evaluation purposes only, and is subject to change without notice. MW Industries makes no representations, warranties or guarantees as to the appropriateness, accuracy, completeness, or suitability for any purpose, of the file, information or specifications. You are solely responsible for the use of the file, information or specifications.

3.000

SCALE

**COMPONENT SPRINGS** UNIT **ZZ3-11** INCH [mm] SHEET **EXTENSION SPRINGS** 1 of 1