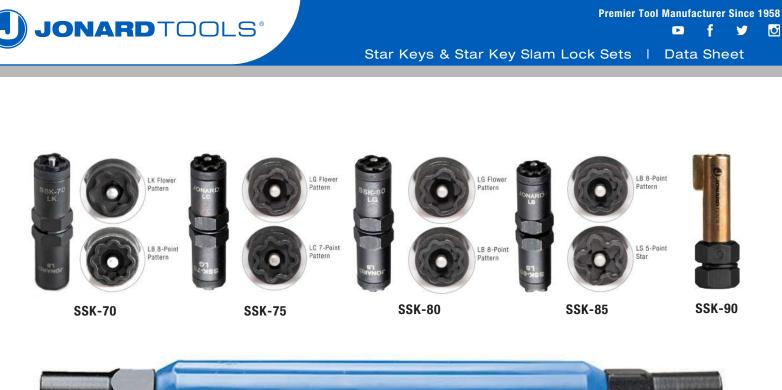

The SSK-716 can wrench is specifically designed to work with all of our SSK Series Keys. The SSK-716 can wrench has two 7/16" hex sockets 1 1/2" deep on either end and can be used to open enclosures that require a 7/16" socket. Hex size 5/8", tool length 7". Slam keys are two-sided with different star key patterns, and the SSK-90 is a single sided P Key.