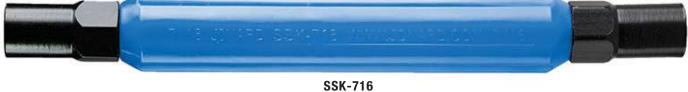

The SSK-716 can wrench is specifically designed to work with all of our SSK Series Keys. The SSK-716 can wrench has two 7/16" hex sockets 1 1/2" deep on either end and can be used to open enclosures that require a 7/16" socket. Hex size 5/8", tool length 7". Slam keys are two-sided with different star key patterns, and the SSK-90 is a single sided P Key.