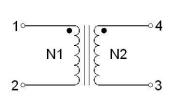

## **Common Mode Choke**

# Order Code TCK-067 Inductance (each winding) 620 μH ±35% (at 100 kHz / 100 mV) Impedance (DCR) 25 mΩ max. Rated Current 7.5 A max. Rated Voltage 500 VDC max. (between windings) Operating Temperature -40°C to +105°C RoHS Exemptions No Exemptions