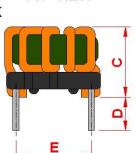

### **Outline Dimensions**

All specifications valid at +25°C, unless otherwise stated.

© Copyright 2022 Traco Electronic AG

**TRACO POWER** 

| Dimensions [mm] |           |
|-----------------|-----------|
| Α               | 16.0 max. |
| В               | 16.0 max. |
| С               | 15.0 max. |
| D               | 4.0 ±0.3  |
| E               | 10.0 ±0.3 |
| F               | 7.4 ±0.3  |
| G               | ø 0.8     |