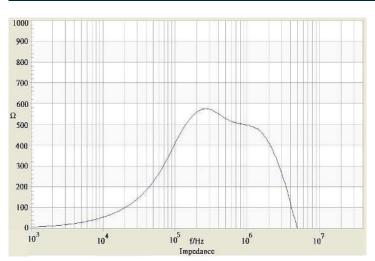

# **TRACO POWER**

## **Common Mode Choke**

# Order Code TCK-067 Inductance (each winding) 620 μH ±35% (at 100 kHz / 100 mV) Impedance (DCR) 25 mΩ max. Rated Current 7.5 A max. Rated Voltage 500 VDC max. (between windings) Operating Temperature -40°C to +105°C RoHS Exemptions No Exemptions



### Impedance Curve



### **Outline Dimensions**











All specifications valid at +25°C, unless otherwise stated.

© Copyright 2022 Traco Electronic AG

**TRACO POWER** 

| Dimensions [mm] |           |
|-----------------|-----------|
| Α               | 16.0 max. |
| В               | 16.0 max. |
| С               | 15.0 max. |
| D               | 4.0 ±0.3  |
| E               | 10.0 ±0.3 |
| F               | 7.4 ±0.3  |
| G               | ø 0.8     |

Specifications can be changed without notice. Rev. November 30, 2022 Page 1 / 1

# TCK-067

www.tracopower.com