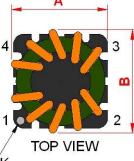

### **Outline Dimensions**

All specifications valid at +25°C, unless otherwise stated.

© Copyright 2022 Traco Electronic AG

**TRACO POWER** 

| Dimensions [mm] |           |
|-----------------|-----------|
| Α               | 16.0 max. |
| В               | 16.0 max. |
| С               | 15.0 max. |
| D               | 4.0 ±0.3  |
| E               | 10.0 ±0.3 |
| F               | 7.4 ±0.3  |
| G               | ø 0.8     |