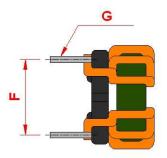

### **Outline Dimensions**

All specifications valid at +25°C, unless otherwise stated.

© Copyright 2022 Traco Electronic AG

**TRACO POWER** 

| Dimensions [mm] |           |
|-----------------|-----------|
| Α               | 16.0 max. |
| В               | 16.0 max. |
| С               | 15.0 max. |
| D               | 4.0 ±0.3  |
| E               | 10.0 ±0.3 |
| F               | 7.4 ±0.3  |
| G               | ø 0.8     |