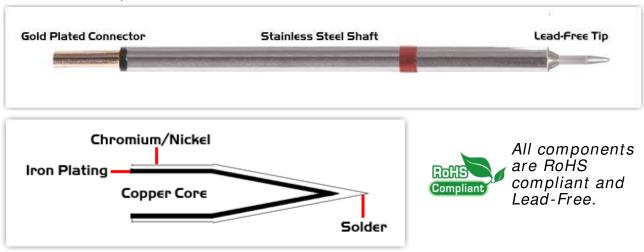

## Material Composition

<sup>1</sup> Easy Braid Co. tip cartridges will typically idle within a temperature range of +/-1.1°C. However, there is variation in idle temperature across tip geometries within an individual temperature series. Easy Braid Co. offers a wide variety of tip geometries from 0.25mm fine point tip to 5mm chisel. The length and geometry of a tip will have an influence on the tip idle temperature. To accurately measure idle temperature it will depend greatly on the measurement method, technique and equipment used. Two different methods or the use of alternative equipment will produce different test results.