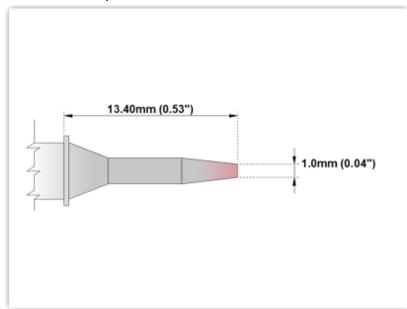

## EPM80CS151

Conical Sharp 1.0mm (0.04")

Tip Style: Conical Sharp
Tip Width: 1.00mm (0.04")
Tip Length: 13.40mm (0.53")

80 Type Cartridge<sup>1</sup>: 420°C - 475°C

RoHS Compliant<sup>2</sup> / Lead Free: YES