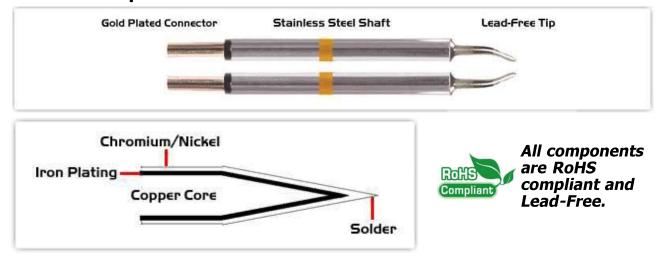

## **Material Composition**

Easy Braid Co. tip cartridges will typically idle within a temperature range of +/-1.1°C. However, there is variation in idle temperature across tip geometries within an individual temperature series. Easy Braid Co. offers a wide variety of tip geometries from 0.25mm fine point tip to 5mm chisel. The length and geometry of a tip will have an influence on the tip idle temperature. To accurately measure idle temperature it will depend greatly on the measurement method, technique and equipment used. Two different methods or the use of alternative equipment will produce different test results.