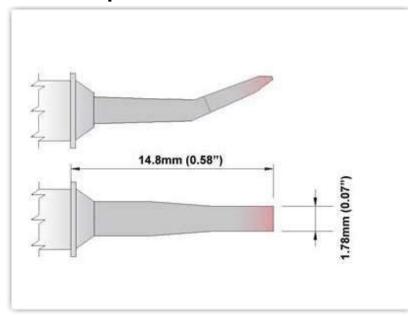

## **EBM70TZ018**

Tweezers Cartridge Pair - Long Reach Chisel 60° 1.78mm (0.07")

Tip Style: Tweezers
Tip Width: 1.78mm (0.07")
Tip Length: 14.80mm (0.58")

700 Type Cartridge<sup>1</sup>: 350°C - 398°C

RoHS Compliant<sup>2</sup> / Lead Free: YES