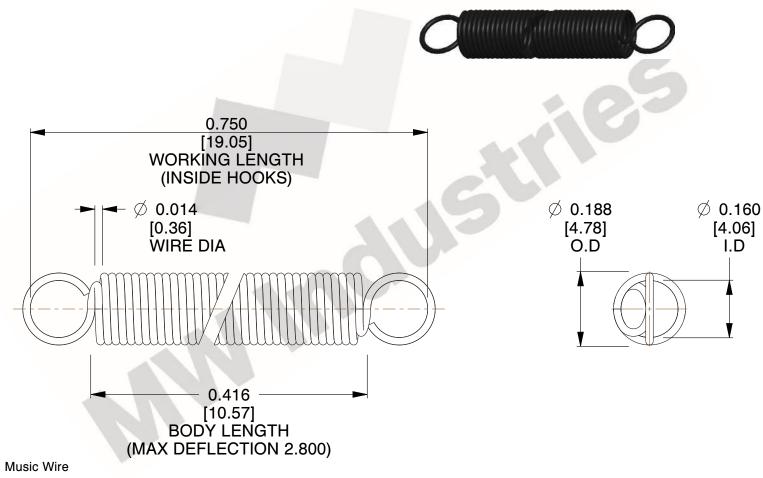

NOTES:

1. Material: Music Wire

2. Finish:

3. Sugg Max. Load: 0.550 (lbs) 4. Sugg Max. Deflection: 2.800 (in)

5. All Drawing Dimensions are in Inches [mm]

6. Coil Coun

www.mwcomponents.com

800.237.5225