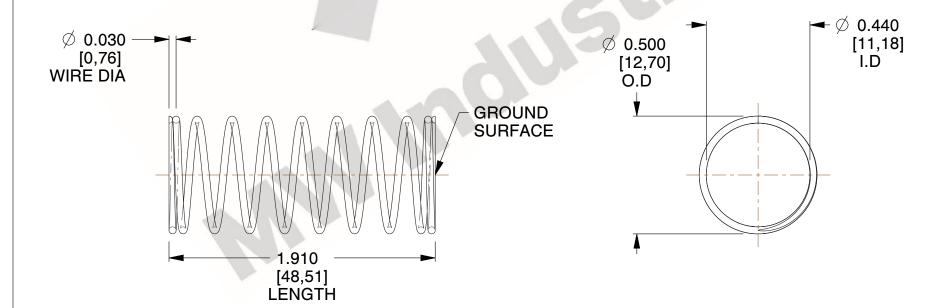

## **NOTES:**

1. Material: Stainless Steel

2. Finish: Glod Irridite 3. Ends: Closed and Ground

4. Total Coils: 10.000

5. Sugg. Max. Deflection: 0.400 (in) 6. Sugg. Max. Load : 2.300 (lbs)

7. All Drawing Dimensions are in Inches [mm]

SCALE

2.454

| COMPONENT | SPRING |
|-----------|--------|
| 11772     | IN     |
|           |        |

**COMPRESSION SPRINGS** 

UNIT ICH [mm] SHEET 1 of 1

**SPRINGS**