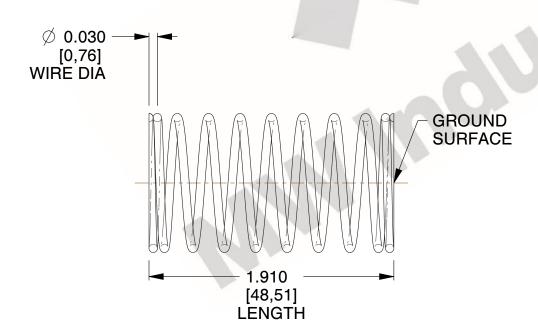

## **NOTES:**

1. Material : Stainless Steel

2. Finish: Glod Irridite

3. Ends: Closed and Ground

4. Total Coils: 10.000

5. Sugg. Max. Deflection: 0.600 (in)6. Sugg. Max. Load: 2.300 (lbs)

7. All Drawing Dimensions are in Inches [mm]