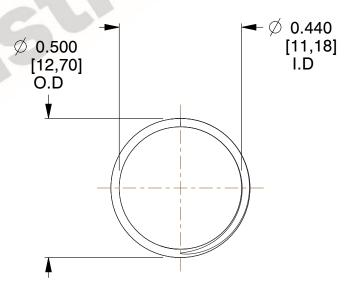

## **NOTES:**

1. Material : Stainless Steel

2. Finish: Glod Irridite

3. Ends: Closed and Ground

4. Total Coils: 10.000

5. Sugg. Max. Deflection: 0.600 (in)6. Sugg. Max. Load: 2.300 (lbs)

7. All Drawing Dimensions are in Inches [mm]