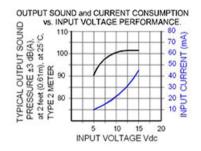

## Specifications

| Mounting                               | Panel Mount                                                                                                                                                                                                                                                                            |
|----------------------------------------|----------------------------------------------------------------------------------------------------------------------------------------------------------------------------------------------------------------------------------------------------------------------------------------|
| Operating Mode                         | Extra Loud Fast Warble Tone                                                                                                                                                                                                                                                            |
| <b>Operating Voltage</b>               | 5-15 Vdc                                                                                                                                                                                                                                                                               |
| <b>Operating Frequency</b>             | 2900±250 Hz                                                                                                                                                                                                                                                                            |
| Typical Operating Current              | 10 mA at 5 Vdc<br>50 mA at 15 Vdc                                                                                                                                                                                                                                                      |
| Typical Sound Pressure                 | 92 ±5 dB(A) at 5 Vdc at 24 inches (61 cm), at 25°C<br>103 ±5 dB(A) at 15 Vdc at 24 inches (61 cm), at 25°C                                                                                                                                                                             |
| Termination                            | Quick Connect Blades with Screws                                                                                                                                                                                                                                                       |
| Termination Strength                   | Pull test with a maximum of 22 pounds (10 kg) load                                                                                                                                                                                                                                     |
| <b>Operating Temperature</b>           | -20_C to +65_C                                                                                                                                                                                                                                                                         |
| Storage Temperature                    | -40_C to +85_C                                                                                                                                                                                                                                                                         |
| Surge Voltage                          | 20% over maximum rated voltage for less than 5 minutes                                                                                                                                                                                                                                 |
| <b>Reverse Voltage Protection</b>      | To the maximum operating voltage                                                                                                                                                                                                                                                       |
| Construction Materials                 | Case- Plastic _NORYL_ N-190, Flame Retardant UL 94-VO, Black<br>Internal Circuit- Audio-oscillator and piezoelectric driver<br>Potting- 2 parts epoxy resin or silicone, black<br>Diaphragm- Stainless Steel 304                                                                       |
| Gasket                                 | Gasket (Included) 0.125" thick, 60 Durometer Neoprene                                                                                                                                                                                                                                  |
| Construction Materials                 | ASTM B117 Certified - Withstands exposure to salt spray for 300 hours<br>IP 68 Certified - Withstands water submergence and dust exposure<br>Humidity- 95% relative humidity at +40_C continuously for 100 hours.<br>Vibration- Withstands vibration between 0 and 55 Hz. on all axes. |
| Life Expectancy                        | 10 years under normal operating conditions.                                                                                                                                                                                                                                            |
| Warranty                               | For a period of two years from the date of manufacture under normal operating conditions.                                                                                                                                                                                              |
| Notes                                  | This product is not intended as a life safety device.                                                                                                                                                                                                                                  |
| Terms and Conditions of Sale Link here |                                                                                                                                                                                                                                                                                        |