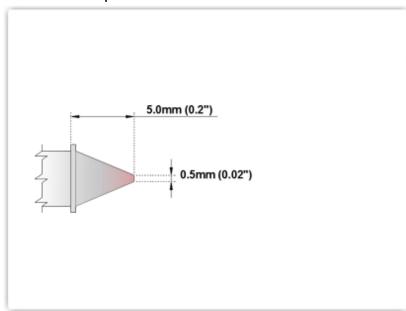

## **Technical Specifications**

EPM80C301

Conical 0.5mm (0.02")

Tip Style: Conical

Tip Width: 0.50mm (0.02")
Tip Length: 5.00mm (0.20")

80 Type Cartridge<sup>1</sup>: 420°C - 475°C

RoHS Compliant<sup>2</sup> / Lead Free: YES