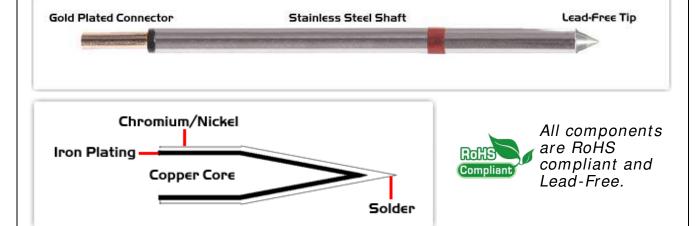

## Material Composition

Easy Braid Co. tip cartridges will typically idle within a temperature range of +/-1.1°C. However, there is variation in idle temperature across tip geometries within an individual temperature series. Easy Braid Co. offers a wide variety of tip geometries from 0.25mm fine point tip to 5mm chisel. The length and geometry of a tip will have an influence on the tip idle temperature. To accurately measure idle temperature it will depend greatly on the measurement method,