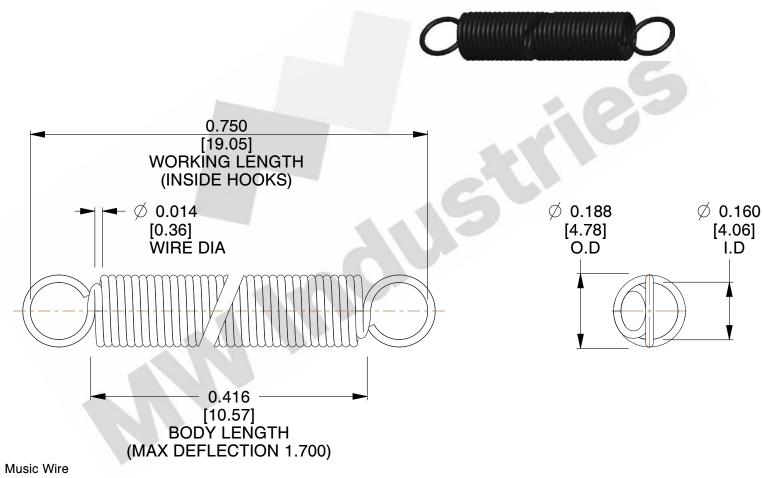

NOTES:

1. Material: Music Wire

2. Finish:

3. Sugg Max. Load: 0.550 (lbs) 4. Sugg Max. Deflection: 1.700 (in)

5. All Drawing Dimensions are in Inches [mm]

6. Coil C

www.mwcomponents.com 800.237.5225

This file and any associated information and specifications are provided for reference and evaluation purposes only, and is subject to change without notice. MW Industries makes no representations, warranties or guarantees as to the appropriateness, accuracy, completeness, or suitability for any purpose, of the file, information or specifications. You are solely responsible for the use of the file, information or specifications.

3.000

SCALE

COMPONENT **SPRINGS** UNIT **ZZ3-11** INCH [mm] SHEET **EXTENSION SPRINGS** 1 of 1