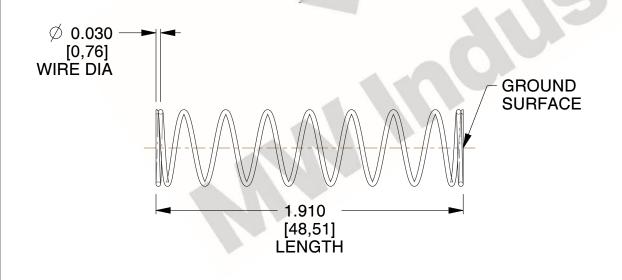

## **NOTES:**

1. Material: Stainless Steel

2. Finish: Glod Irridite

3. Ends: Closed and Ground

4. Total Coils: 10.000

5. Sugg. Max. Deflection: 0.600 (in) 6. Sugg. Max. Load: 2.300 (lbs)

7. All Drawing Dimensions are in Inches [mm]