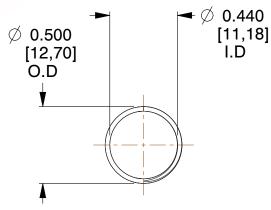

## **NOTES:**

1. Material: Stainless Steel

2. Finish: Glod Irridite

3. Ends: Closed and Ground

4. Total Coils: 10.000

5. Sugg. Max. Deflection: 0.600 (in) 6. Sugg. Max. Load: 2.300 (lbs)

7. All Drawing Dimensions are in Inches [mm]