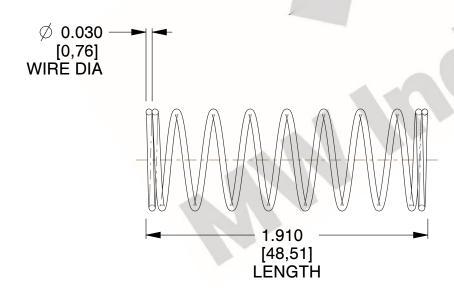

## **NOTES:**

1. Material: Music Wire 2. Finish: Glod Irridite

3. Ends: Closed

4. Total Coils: 10.000

5. Sugg. Max. Deflection: 1.100 (in) 6. Sugg. Max. Load: 2.300 (lbs)

7. All Drawing Dimensions are in Inches [mm]