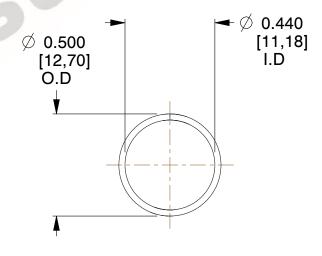

## **NOTES:**

1. Material: Music Wire 2. Finish: Glod Irridite

3. Ends: Closed

4. Total Coils: 10.000

5. Sugg. Max. Deflection: 1.100 (in) 6. Sugg. Max. Load: 2.300 (lbs)

7. All Drawing Dimensions are in Inches [mm]