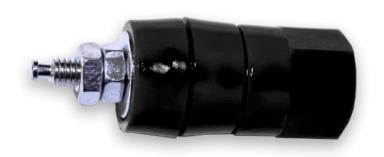

## BU-00282-@

(Five-way Binding Post)

- The BU-00282 is a five-way, panel-mounted binding post. Ideal in applications which require the most metal-to-metal surface contact as possible, such as tweeters, drivers, and subwoofers. Mounts to panels up to 0.15" (3.8mm) thick.
- Overall length 1.6" (41mm), max insulation OD = 0.60" (15mm)
- Material: Insulators Nylon
  - Contacts Nickel-plated brass
- Rating: Current 15 Amps
- Color: The "@" in the part number represents color.
  Available colors are: -0 Black, -2 Red, -5 Green
- RoHS 3 compliant