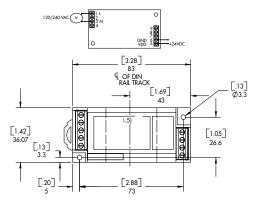

## **Features**

35mm DIN Rail or Panel Mount
Available with 120Vac/Vdc and 240Vac/Vdc Input
24 VDC Powered
Use with CR Magnetics Transducers
Highest precision available
Connection diagram printed on case