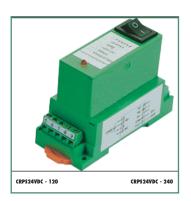

## **CONNECTION DIAGRAM**

The **CRPS24VDC** Series Power supplies are designed to meter CR Magnetics digital and analog transducers. These switched mode power supplies are compact and efficient with a modern clean looking case.

PART NUMBERS

CRPS24VDC - Power Supply

120 - 120V Power Supply
 240 - 240V Power Supply with 24 VDC Output