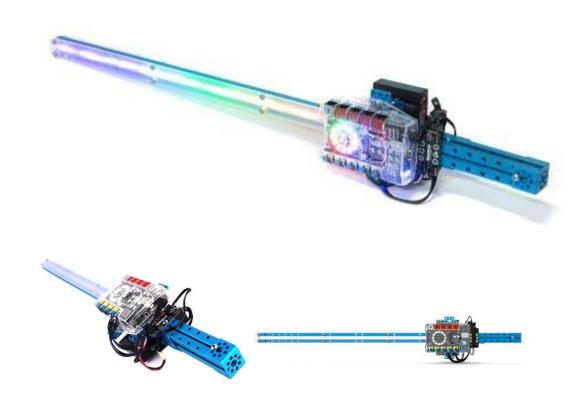

## mBot Ranger Add-on Pack Laser Sword

SKU: 98062 Weight: 650.00 Gram

## mBotRanger Add-on Pack Laser Sword

## Go Hero! Pick up your Laser Sword. Let's fight side by side!

Lightsaber is a decisive weapon in the world of the Star Wars. Now just buy an expansion pack, and then you can transform your mBot Ranger into a Laser Sword of your own. You will take great pleasure in DIY through reproducing the lightsaber effects as shown in the film and improving your do-it-yourself ability.