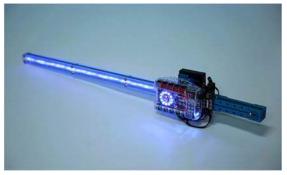

## Go Hero! Pick up your Laser Sword. Let's fight side by side!

Lightsaber is a decisive weapon in the world of the Star Wars. Now just buy an expansion pack, and then you can transform your mBot Ranger into a Laser Sword of your own. You will take great pleasure in DIY through reproducing the lightsaber effects as shown in the film and improving your do-it-yourself ability.

Lightsaber

**Auroral Sword** 

**Varying-color Charge Sword** 

**Rainbow Sword** 

2. Support mBlock and Makeblock programming, so that you can define Laser Swords at free will.

3. Support four control modes including gravity sensor, sound control, light control and touch control, thus allowing you to play Laser Sword in endless ways.