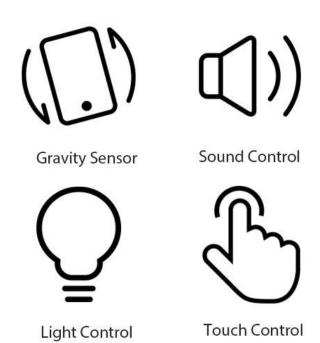

Lightsaber

**Auroral Sword** 

**Varying-color Charge Sword** 

**Rainbow Sword** 

2. Support mBlock and Makeblock programming, so that you can define Laser Swords at free will.

3. Support four control modes including gravity sensor, sound control, light control and touch control, thus allowing you to play Laser Sword in endless ways.