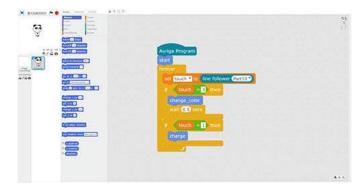

Lightsaber

**Auroral Sword** 

**Varying-color Charge Sword** 

**Rainbow Sword** 

2. Support mBlock and Makeblock programming, so that you can define Laser Swords at free will.

3. Support four control modes including gravity sensor, sound control, light control and touch control, thus allowing you to play Laser Sword in endless ways.