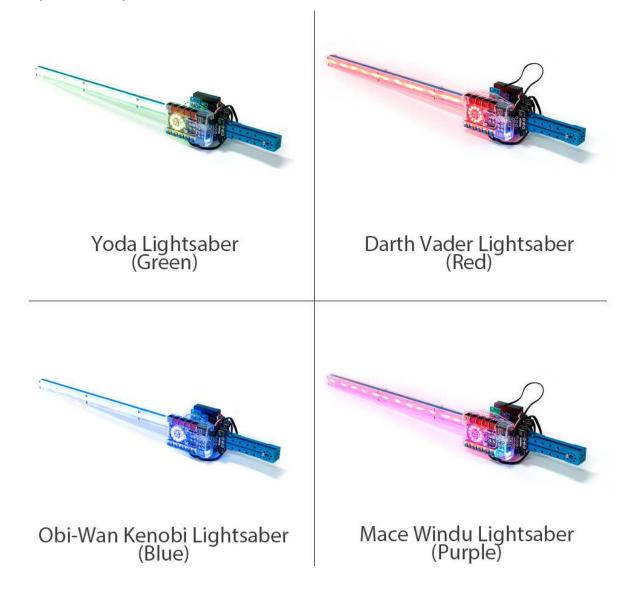

## Three Characteristics:

1. There are Various preset cool light effects, like Lightsaber, Varying-color Charge Sword, Auroral Sword, Rainbow Sword, Breath-taking Sword, Sound Control Lamp, Optical Control Lamp and many other light effects.

Lightsaber

**Auroral Sword** 

**Varying-color Charge Sword** 

**Rainbow Sword** 

2. Support mBlock and Makeblock programming, so that you can define Laser Swords at free will.

3. Support four control modes including gravity sensor, sound control, light control and touch control, thus allowing you to play Laser Sword in endless ways.