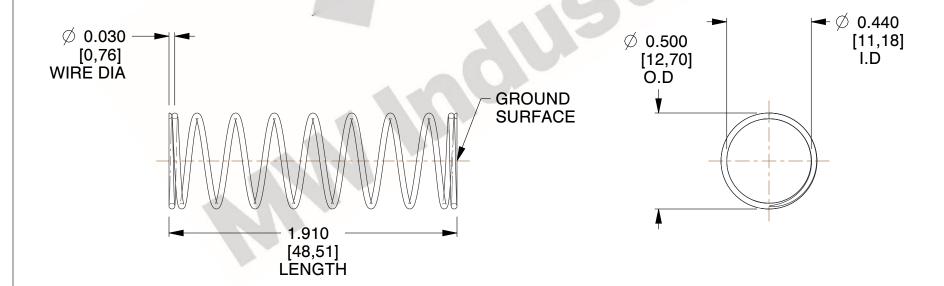

## **NOTES:**

1. Material : Music Wire 2. Finish : Glod Irridite

3. Ends: Closed and Ground

4. Total Coils: 10.000

Sugg. Max. Deflection: 0.660 (in)
 Sugg. Max. Load: 2.300 (lbs)

7. All Drawing Dimensions are in Inches [mm]

2.000

SCALE

11772

COMPONENT

COMPRESSION SPRINGS

UNIT
INCH [mm]

SHEET

**SPRINGS** 