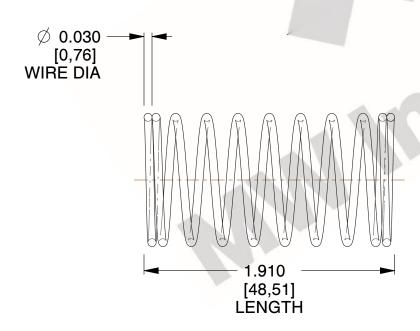

## **NOTES:**

1. Material : Spring Steel 2. Finish : Glod Irridite

3. Ends: Closed

4. Total Coils: 10.000

Sugg. Max. Deflection: 0.390 (in)
 Sugg. Max. Load: 2.300 (lbs)

7. All Drawing Dimensions are in Inches [mm]