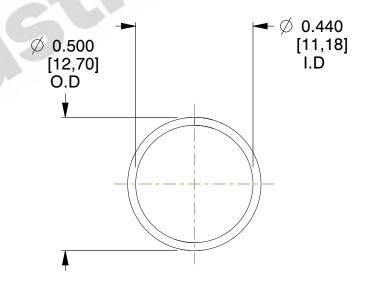

## **NOTES:**

1. Material : Spring Steel 2. Finish : Glod Irridite

3. Ends: Closed

4. Total Coils: 10.000

Sugg. Max. Deflection: 0.390 (in)
 Sugg. Max. Load: 2.300 (lbs)

7. All Drawing Dimensions are in Inches [mm]