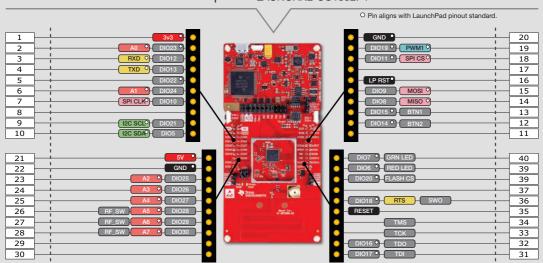

# TI LaunchPad™ kit with SimpleLink™ Wireless MCU

Microcontroller development kit for rapid prototyping featuring the CC1352P microcontroller

PART NO: LAUNCHXL-CC1352P1